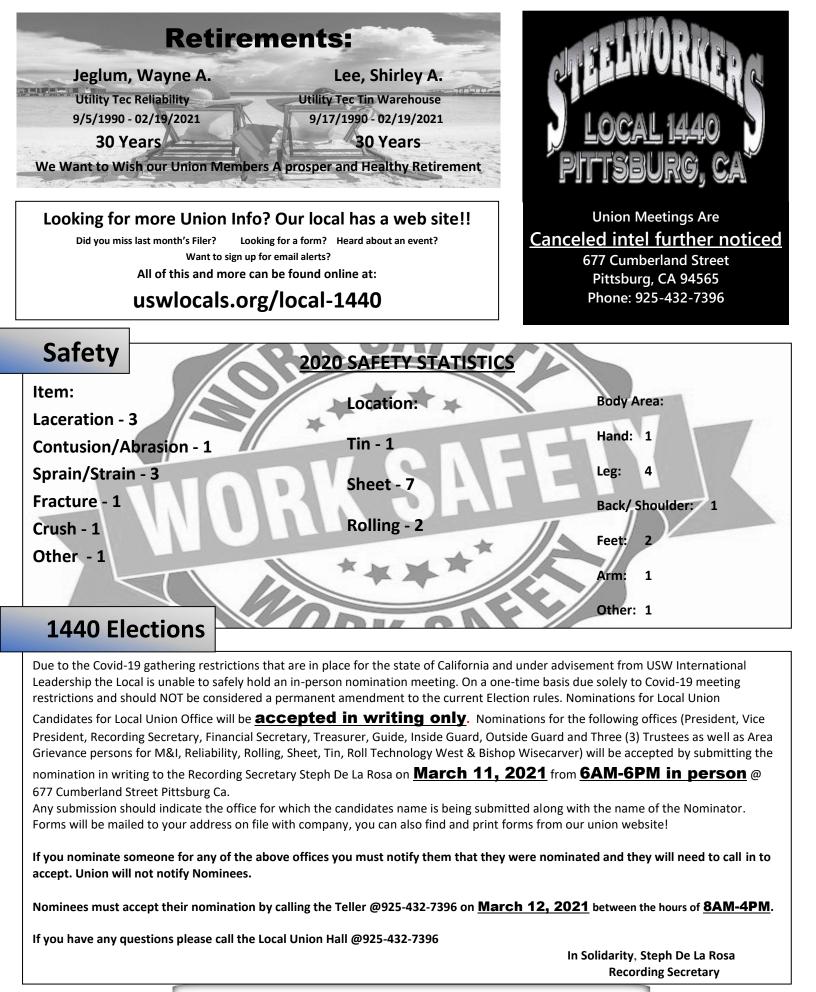

azar USW Local 1440 President / Rapid Response Coordinator

**Pay Checks** 

## LIVE CHECKS MAY BE DELAYED THIS PAY PERIOD

Due to extreme weather events across the nation as well as COVID protocols, Live Checks may be delayed by a couple days. I spoke with payroll this morning (2/19) and they wanted to let us know that the checks are still in Kentucky at this time and may not be to UPI until early next week. There is a chance they get them by Monday which may allow them to get them to you by Tuesday, but they have no way of knowing when they will be on site. Payroll is attempting to contact anyone who still receives a live check to go over your options. They strongly encourage you to sign up for direct deposit to avoid this in the future.

Steve Berendsen, Financial Secretary Local 1440



| unity strengt | th Prespe | ect 🕅 unit | ed 🕅 steel | workers |
|---------------|-----------|------------|------------|---------|
| anney strengt | перре     | anne       | ea steel   | WORKERS |