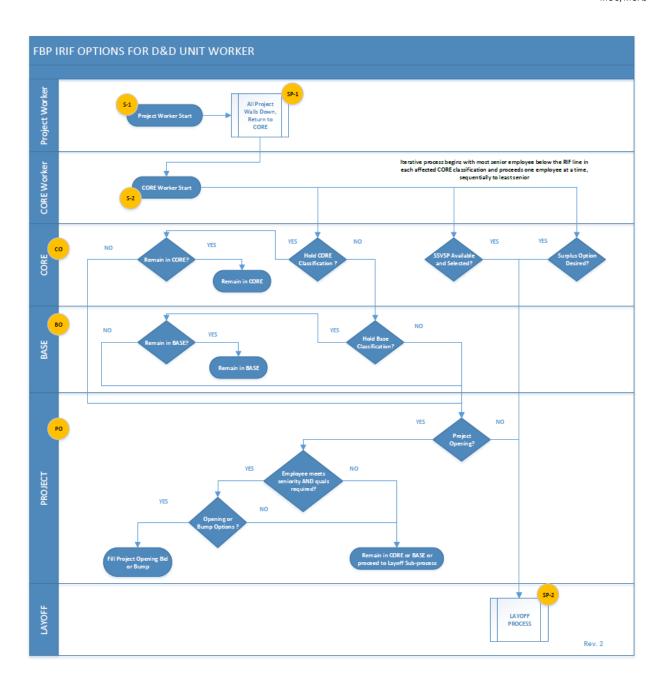

|  |



# FBP IRIF Options for D&D Unit Worker - Flow Chart Description Narrative

REV. 3

| Element (D | Element Title                          | Description of Element                                                                                       |
|------------|----------------------------------------|--------------------------------------------------------------------------------------------------------------|
| 5-1        | Project Worker Start                   | This is the starting point in the IRIF process for Project Workers                                           |
| SP-1       | All Project Walls Down, Return to Core | The initial step in the layoff process the names of all employees in the Projects will be shown to           |
| 36-1       | classifications