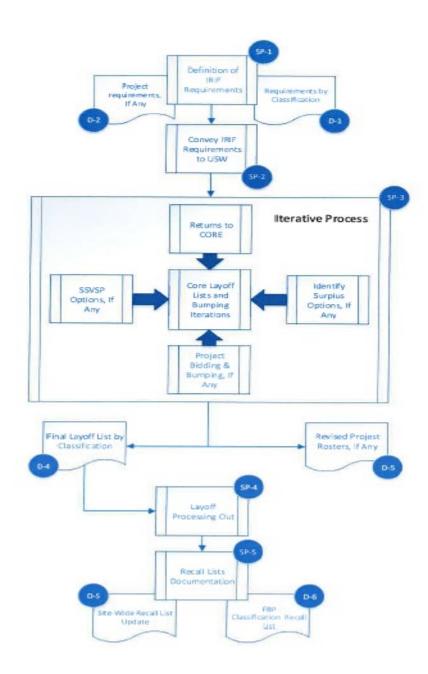

te-wide recall list is defined as that list on which an employee is placed at the time he or she is either voluntarily or involuntarily laid off from a position with other DOE site contractors and does not continue active employment with any of those entities. Individuals





shall remain on this list for no longer than eight (8) years from the date of layoff. The list is maintained by the Union.

Signed this 2 day of February, 2023

For the Company

Ronald E. Lee, Director, Labor Relations

Fluor BWXT Portsmouth LLC

# Attachments:

Attachment A - FBP-USW D&D Unit Involuntary Reduction-in-Force Sub-Process Flowchart and Narrative - Rev.3

Attachment B - FBP IRIF Options for D&D Unit Workers Flowchart and Narrative - Rev.3

# FBP-USW D&D Unit Involuntary Reduction-In-Force Sub-Processes



Rev. 3

# FBP-USW D&D Unit Involuntary Reduction-in-Force Sub-Processes - Flow Chart Description Narrative

REV. 3

| Element ID | Element Title                                                                                                                                                                                                                          | Description of Element